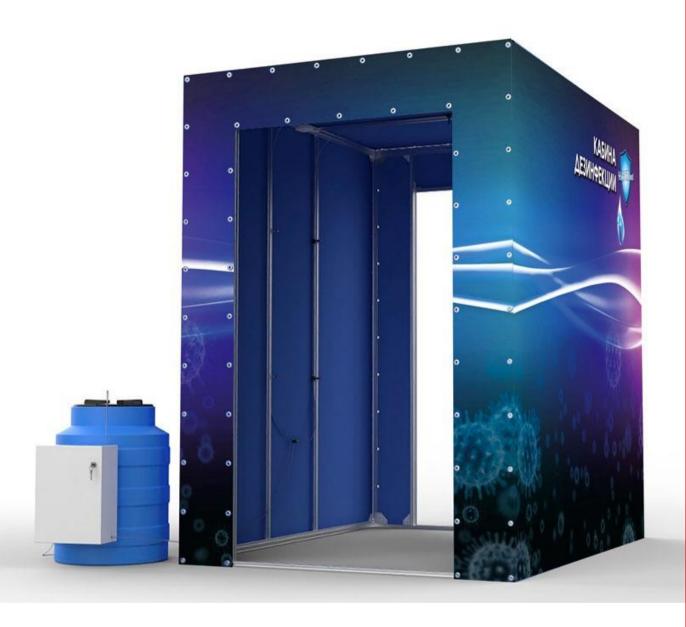

# **HANDI DC**

Mobile system designed for mass antiviral treatment in places of the big congestion of people.

#### Mobility

Our disinfection system is a prefabricated structure. On-site installation takes about two hours.

#### **Compactness**

Overall dimensions of the passage system — 2.1 m \* 1.5 m \* 2m in width.

# Simple construction

- ✓ Основа the base is a strong metal profile.
- Easy to assemble and disassemble, convenient to transport.
- ✓ On the sides of the system, above and below is a system of injectors.
- ✓ Construction dimensions (D\*H\*D): 2.1\*1.5\*2m.
- ✓ At the entrance there is a motion sensor that starts disinfection.
- ✓ Tank for disinfection solution 120L.
- ✓ The frame is covered with a strong banner fabric.
- ✓ Branding is possible

#### **BASIC CONFIGURATION:**

Body: floor-standing, base-solid metal profile Case material: metal, banner fabric. Motion sensor.

Customizable antiseptic dosage The tank is 120L.

Cab dimensions: H\*W\*D: 2.1\*1.5 m\*2m, opening size H\*W: 1.85\*1m