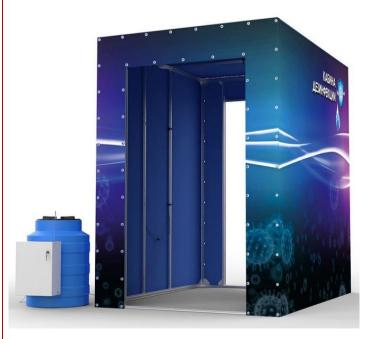

# **HANDI DC**

Mobile system designed for mass antiviral treatment in places of the big congestion of people.

#### **Compactness**

Overall dimensions of the passage system — 2.1 m \* 1.5 m \* 2m in width.

# Simple construction

- ✓ Основа the base is a strong metal profile.
- Easy to assemble and disassemble, convenient to transport.
- ✓ On the sides of the system, above and below is a system of injectors.
- ✓ Construction dimensions (D\*H\*D): 2.1\*1.5\*2m.
- ✓ At the entrance there is a motion sensor that starts disinfection.
- ✓ Tank for disinfection solution 120L.
- ✓ The frame is covered with a strong banner fabric.
- ✓ Branding is possible

#### **BASIC CONFIGURATION:**

Body: floor-standing, base-solid metal profile Case material: metal, banner fabric. Motion sensor.

Customizable antiseptic dosage The tank is 120L.

Cab dimensions: H\*W\*D: 2.1\*1.5 m\*2m, opening size H\*W: 1.85\*1m