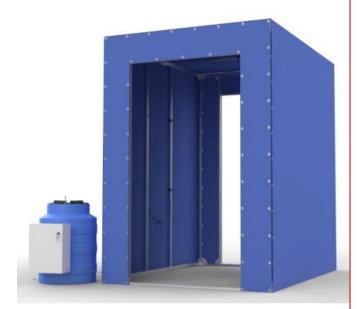

# **HANDI DC**

Mobile system designed for mass antiviral treatment in places of the big congestion of people.

#### **Compactness**

Overall dimensions of the passage system — 2.1 m \* 1.5 m \* 2m in width.

# Simple construction

- ✓ Основа the base is a strong metal profile.
- Easy to assemble and disassemble, convenient to transport.
- ✓ On the sides of the system, above and below is a system of injectors.
- ✓ Construction dimensions (D\*H\*D): 2.1\*1.5\*2m.
- ✓ At the entrance there is a motion sensor that starts disinfection.
- ✓ Tank for disinfection solution 120L.
- ✓ The frame is covered with a strong banner fabric.
- ✓ Branding is possible

#### **BASIC CONFIGURATION:**

Body: floor-standing, base-solid metal profile Case material: metal, banner fabric. Motion sensor.

Customizable antiseptic dosage The tank is 120L.

Cab dimensions: H\*W\*D: 2.1\*1.5 m\*2m, opening size H\*W: 1.85\*1m